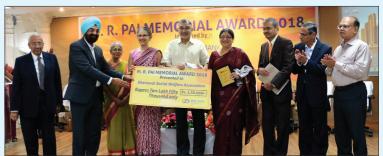

# III. The 14th M.R. Pai Memorial Award Function

Forum joined the All-India Bank Depositors' Association in arranging the 14th M.R. Pai Memorial Award Function. The Award, instituted by Punjab and Maharashtra Cooperative Bank Ltd. in 2004, was presented to Kherwadi Social Welfare

**Association**, on 10<sup>th</sup> September 2018 at IMC, Churchgate, Mumbai, for their flagship program, "Yuva Parivartan". This Award recognised their contribution to nation-building by creating livelihoods for the unemployed youth, through skill development.