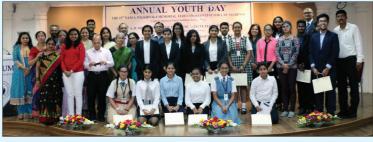

## **Annual Youth Day**

Every year Forum arranges the Annual Youth Day in which the best speakers in the three Elocution Competitions namely, The 54th A.D. Shroff Memorial Elocution Competition for College Students, The 15th M.R. Pai Memorial Elocution Competition for School Students and The 15h Nani A. Palkhivala Memorial Elocution Contest for Law Students, chosen at the respective selection rounds, participate.

This year's Annual Youth Day arranged on Sunday, 20<sup>th</sup> January 2019 at IMC, was a huge success. On the occasion, Mr. Y.H. Malegam, Chairman, Nani A. Palkhivala Memorial Trust, spoke about the life and work of the late Nani A. Palkhivala. More details of the respective competitions are given below: