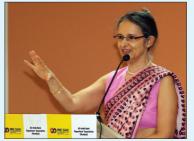

# THE A. D. SHROFF MEMORIAL LECTURE

**1.** Mr. Y.H. Malegam, Trustee, The A. D. Shroff Memorial Trust presiding at The A.D. Shroff Memorial Lecture. (*Seated I to r*) Mr. S. S. Bhandare, Managing Trustee, The A. D. Shroff Memorial Trust, Dr. Viral Acharya, Deputy Governor, Reserve Bank of India and Mr. Sunil Gabhawalla, President, Bombay Chartered Accountants' Society. **2.** Dr. Viral Acharya delivering The A. D. Shroff Memorial Lecture. **3.** Mr. S. S. Bhandare proposing the vote of thanks. **4.** Dr. Viral Acharya presenting The A. D. Shroff Prize to Ms. Vidhi Paresh Shah of SIES College of Management Studies. In the centre is Mr. S. S. Bhandare. **5.** A view of the audience.

### **II. Public Meetings**

a) The A.D. Shroff Memorial Lecture was delivered by Dr. Viral Acharya, Deputy Governor, Reserve Bank of India on "The Importance of Independent Regulatory Institutions – The Case of The Central Bank". The lecture was organized jointly by Forum of Free Enterprise and The A. D. Shroff Memorial Trust in association with Bombay Chartered Accountants' Society.