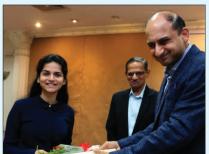

# REPORT OF THE COUNCIL OF MANAGEMENT FOR THE YEAR 2018-19

An account of the activities of Forum of Free Enterprise during 2018-19 is given below:

The Award was presented by our Vice-President, **Mrs.** (Justice) Sujata Manohar, (Retd.), Supreme Court of India.