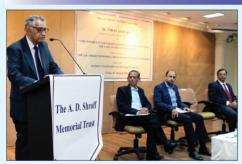

# THE A. D. SHROFF MEMORIAL LECTURE

**1.** Mr. Y.H. Malegam, Trustee, The A. D. Shroff Memorial Trust presiding at The A.D. Shroff Memorial Lecture. (*Seated I to r*) Mr. S. S. Bhandare, Managing Trustee, The A. D. Shroff Memorial Trust, Dr. Viral Acharya, Deputy Governor, Reserve Bank of India and Mr. Sunil Gabhawalla, President, Bombay Chartered Accountants' Society. **2.** Dr. Viral Acharya delivering The A. D. Shroff Memorial Lecture. **3.** Mr. S. S. Bhandare proposing the vote of thanks. **4.** Dr. Viral Acharya presenting The A. D. Shroff Prize to Ms. Vidhi Paresh Shah of SIES College of Management Studies. In the centre is Mr. S. S. Bhandare. **5.** A view of the audience.

### **II. Public Meetings**

a) The A.D. Shroff Memorial Lecture was delivered by Dr. Viral Acharya, Deputy Governor, Reserve Bank of India on "The Importance of Independent Regulatory Institutions – The Case of The Central Bank". The lecture was organized jointly by Forum of Free Enterprise and The A. D. Shroff Memorial Trust in association with Bombay Chartered Accountants' Society.