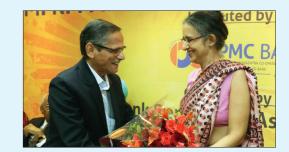

# THE A. D. SHROFF MEMORIAL LECTURE

**1.** Mr. Y.H. Malegam, Trustee, The A. D. Shroff Memorial Trust presiding at The A.D. Shroff Memorial Lecture. (*Seated I to r*) Mr. S. S. Bhandare, Managing Trustee, The A. D. Shroff Memorial Trust, Dr. Viral Acharya, Deputy Governor, Reserve Bank of India and Mr. Sunil Gabhawalla, President, Bombay Chartered Accountants' Society. **2.** Dr. Viral Acharya delivering The A. D. Shroff Memorial Lecture. **3.** Mr. S. S. Bhandare proposing the vote of thanks. **4.** Dr. Viral Acharya presenting The A. D. Shroff Prize to Ms. Vidhi Paresh Shah of SIES College of Management Studies. In the centre is Mr. S. S. Bhandare. **5.** A view of the audience.

### **II. Public Meetings**

a) The A.D. Shroff Memorial Lecture was delivered by Dr. Viral Acharya, Deputy Governor, Reserve Bank of India on "The Importance of Independent Regulatory Institutions – The Case of The Central Bank". The lecture was organized jointly by Forum of Free Enterprise and The A. D. Shroff Memorial Trust in association with Bombay Chartered Accountants' Society.