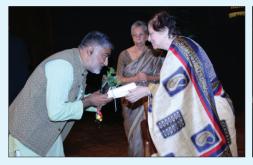

# THE A. D. SHROFF MEMORIAL LECTURE

**1.** Mr. Y.H. Malegam, Trustee, The A. D. Shroff Memorial Trust presiding at The A.D. Shroff Memorial Lecture. (*Seated I to r*) Mr. S. S. Bhandare, Managing Trustee, The A. D. Shroff Memorial Trust, Dr. Viral Acharya, Deputy Governor, Reserve Bank of India and Mr. Sunil Gabhawalla, President, Bombay Chartered Accountants' Society. **2.** Dr. Viral Acharya delivering The A. D. Shroff Memorial Lecture. **3.** Mr. S. S. Bhandare proposing the vote of thanks. **4.** Dr. Viral Acharya presenting The A. D. Shroff Prize to Ms. Vidhi Paresh Shah of SIES College of Management Studies. In the centre is Mr. S. S. Bhandare. **5.** A view of the audience.

### **II. Public Meetings**

a) The A.D. Shroff Memorial Lecture was delivered by Dr. Viral Acharya, Deputy Governor, Reserve Bank of India on "The Importance of Independent Regulatory Institutions – The Case of The Central Bank". The lecture was organized jointly by Forum of Free Enterprise and The A. D. Shroff Memorial Trust in association with Bombay Chartered Accountants' Society.