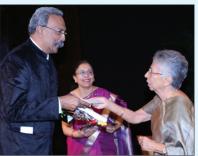

### THE 16TH NANI A. PALKHIVALA MEMORIAL LECTURE

1. Mr. Y.H. Malegam, Chairman, Nani A. Palkhivala Memorial Trust, welcoming the audience at the 16<sup>th</sup> Nani A. Palkhivala Memorial Lecture delivered by Hon'ble Mr. Justice Rohinton F. Nariman, Judge, Supreme Court of India. 2. Hon'ble Mr. Justice Rohinton F. Nariman delivering the 16<sup>th</sup> Nani A. Palkhivala Memorial Lecture. 3. Mr. Deepak S. Parekh, Trustee, Nani A. Palkhivala Memorial Trust proposing the vote of thanks. 4. Mr. Henri Tiphagne (I) receiving the Nani Palkhivala Civil Liberties Award (Individuals' category) from Miss S.K. Bharucha, Trustee, Nani A. Palkhivala Memorial Trust. 5. Mr. Ajeet Singh (I) receiving the Nani Palkhivala Civil Liberties Award (Organizations' category) on behalf of Guria Sansthan from Mrs. (Justice) Sujata Manohar. In the centre is Miss S.K. Bharucha. 6. Live performance by the SOI Chamber Orchestra. 7. A view of the large audience.

On the occasion, the Trust also presented Nani A. Palkhivala Awards for Protection and Preservation of Civil Liberties and Human Rights to Mr. Henri Tiphagne, Executive Director, People's Watch, Madurai in the Individuals' category, and to Guria Sansthan, Varanasi, in the Organizations' category. While Mr. Henri Tiphagne received the Award in person, the Award on behalf of Guria Sansthan was received by Mr. Ajeet Singh, Founder of the Guria Sansthan

The Award was presented by our Vice-President, **Mrs.** (Justice) Sujata Manohar, (Retd.), Supreme Court of India.