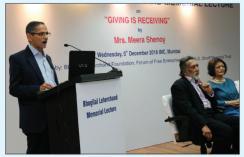

### THE 30TH BHOGILAL LEHERCHAND MEMORIAL LECTURE

**1.** Mr. S. S. Bhandare, Council Member, Forum of Free Enterprise presiding at the 30<sup>th</sup> Bhogilal Leherchand Memorial Lecture. (*Seated I to r*) Mr. Nirmal Bhogilal, Vice-President, Forum of Free Enterprise and Mrs. Meera Shenoy, Founder, Youth4Jobs. **2.** Mrs. Meera Shenoy delivering the 30<sup>th</sup> Bhogilal Leherchand Memorial Lecture. **3.** A view of the audience.

- b) The 30th Bhogilal Leherchand Memorial Lecture was delivered by Mrs. Meera Shenoy, Founder, Youth4Jobs, Hyderabad on "Giving is Receiving" on 5th December 2018 at Seth Walchand Hirachand Hall, IMC Chamber of Commerce & Industry premises (IMC), Churchgate, Mumbai.
- c) During the year, Forum was associated with Nani A. Palkhivala Memorial Trust in arranging the 16<sup>th</sup> Nani A. Palkhivala Memorial Lecture delivered by Hon'ble Mr. Justice Rohinton F. Nariman, Judge, Supreme Court of India, on "Guardian Angel of Fundamental Rights" on 15th December 2018 at the Tata Theatre, NCPA, Mumbai.