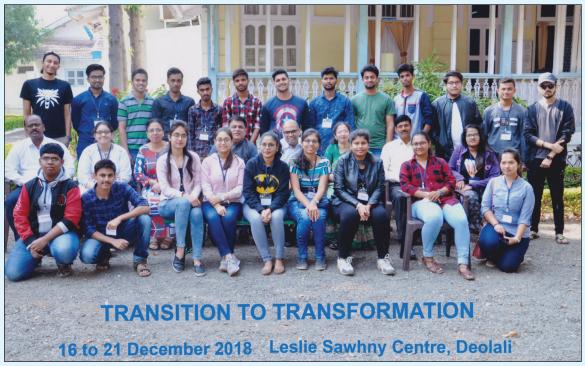

In the residential camp held at Deolali 24 boys and girls, all in the age group of 20 to 22 years, from different places, participated. The theme of the camp was "*Transition to Transformation*".

Mr. Devendra Parulekar, Co-Founder, SaffronStays, who inaugurated the camp, shared his journey as an entrepreneur and interacted with the participants. Mr. Sachin Kamath, Program Director along with other experts, namely, Mr. Ajit Kamath, Mrs. Clarissa Jathanna, Mr. Rajiv Luv, Mr. Vivek Patki and Mr. Yateen Gharat conducted the sessions over the five days.