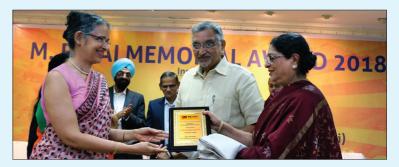

# III. The 14th M.R. Pai Memorial Award Function

Forum joined the All-India Bank Depositors' Association in arranging the 14th M.R. Pai Memorial Award Function. The Award, instituted by Punjab and Maharashtra Cooperative Bank Ltd. in 2004, was presented to Kherwadi Social Welfare

**Association**, on 10<sup>th</sup> September 2018 at IMC, Churchgate, Mumbai, for their flagship program, "Yuva Parivartan". This Award recognised their contribution to nation-building by creating livelihoods for the unemployed youth, through skill development.